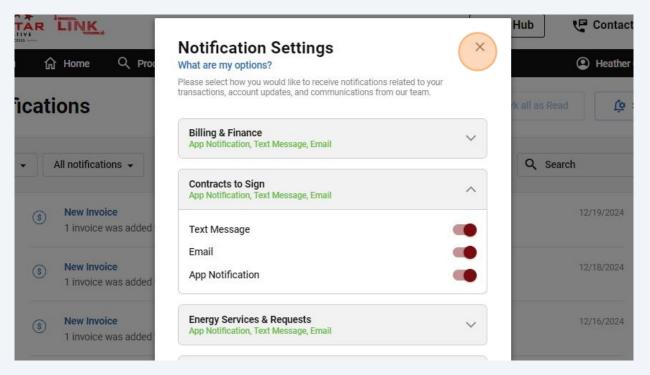

Choose the drop down under each option you would like to receive notifications and which kind of notification/s you would like to receive

| Click "Cash B                                                                                                | ids" to view cash | n bids          |                  |          |  |  |  |
|--------------------------------------------------------------------------------------------------------------|-------------------|-----------------|------------------|----------|--|--|--|
| Statements                                                                                                   | Quotes            | Grain           | Purchase History | Bookings |  |  |  |
| ੇ <mark>ਨੂ</mark><br>Orders                                                                                  | Geo Geo<br>Energy | Payment History | Agronomy         |          |  |  |  |
| COMMODITY QUICK LI                                                                                           | NKS               |                 |                  |          |  |  |  |
| Image: Cash Bids     >     ✓ Futures     >        >                                                          |                   |                 |                  |          |  |  |  |
| PERSONALIZED QUOT                                                                                            | ES                |                 |                  |          |  |  |  |
| Get a personalized quote for your inputs<br>Enter products and quantities and receive a quote from our team. |                   |                 |                  |          |  |  |  |