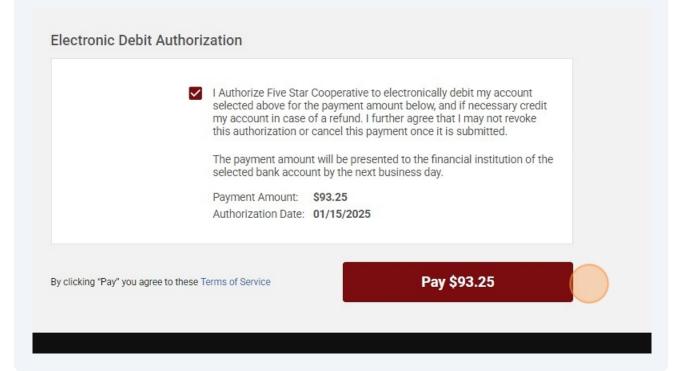

# 21 Check the box to authorize the payment

|                      | I Authorize Five Star Cooperative to electronically debit my account selected above for the payment amount below, and if necessary credit my account in case of a refund. I further agree that I may not revoke this authorization or cancel this payment once it is submitted.<br>The payment amount will be presented to the financial institution of the selected bank account by the next business day.<br>Payment Amount: \$93.25<br>Authorization Date: 01/15/2025 |
|----------------------|--------------------------------------------------------------------------------------------------------------------------------------------------------------------------------------------------------------------------------------------------------------------------------------------------------------------------------------------------------------------------------------------------------------------------------------------------------------------------|
| ly clicking "Pay" yo | u agree to these Terms of Service Pay \$93.25                                                                                                                                                                                                                                                                                                                                                                                                                            |