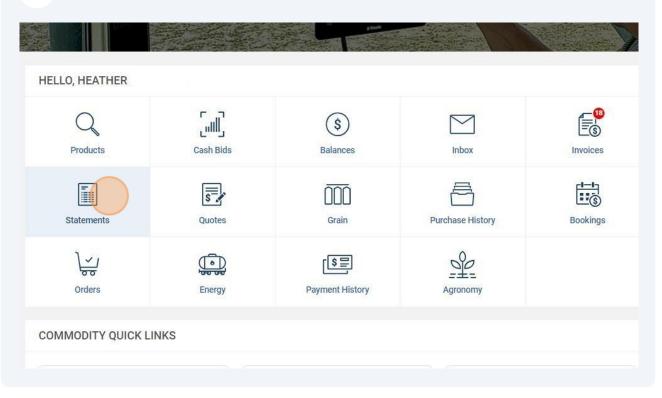

#### **12** To pay from your Statement balance, click on Make a payment

|                  | 🖨 Pr       | int Download  | Make a Payment > |
|------------------|------------|---------------|------------------|
|                  |            |               |                  |
| ampton, IA 50659 |            | Date          | 01/01/2025       |
|                  |            | ID            | 098540           |
|                  |            | Due Date      | 01/15/2025       |
|                  |            | Balance Due   | \$306.38         |
|                  |            | Total Balance | \$306.38         |
|                  |            |               |                  |
|                  | Due Date   | Charges       | Balance          |
| e 880142725      | 01/15/2025 | \$13.28       | \$13.28          |
| e 1208014        | 01/15/2025 | \$62.11       | \$62.11          |
|                  |            |               |                  |

# Check the top box to select open invoices to pay and click Next and follow the prompts to making a payment

| LINK,<br>Home Q Proc          | Pay 8 items<br>Balance: \$0.00   Credit: \$0.00 | -           | ×      | Contact Your Rep     |
|-------------------------------|-------------------------------------------------|-------------|--------|----------------------|
| 3                             | Item                                            | Due Date    | i 📃    |                      |
| Statemen                      | Balance Due: \$0.00                             | 01/15/2025  | wnload | Make a Payment >     |
|                               | Balance Due: \$0.00                             | 01/15/2025  |        |                      |
| ative<br>Ave, PO Box 151, New | Invoice 880142586<br>Balance Due: \$0.00        | 01/15/2025  |        | 01/01/2025<br>098540 |
|                               | Balance Due: \$0.00                             | 01/15/2025  | e      | 01/15/2025           |
| Ave<br>A 50659                | - Invoice 9901/1076                             |             | Due    | \$306.38             |
|                               |                                                 | Cancel Next | alance | \$306.38             |